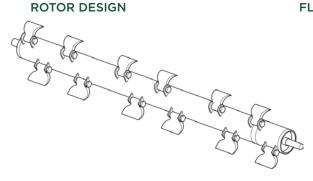

3.00m (9' 10")

3 POINT LINKAGE MOUNTING

Heavy-duty

hammer flail

FLAIL TYPE

**CUTTING WIDTH** 

2.10m (6' 11")

2.50m (8' 2")

2.80m (9' 2")

Heavy-duty hammer flail Heavy-duty

hammer flail

NO. OF FLAILS

18

25

111111 **CUTTING HEIGHT** 

25mm - 45mm

This highly robust machine features heavy duty hammer flails fitted on an electronically balanced rotor mounted on enclosed, self-aligning bearings. Belt drive gives reliable power transmission in challenging conditions and a 194mm full width adjustable, self-cleaning rear roller with scraper will ensure a quality cut and well distributed finish; even in the most intense terrain.

#### **FLAIL OPTIONS**

**BACK-TO-BACK** (OPTION)

| STANDARD<br>SPECIFICATION           | SNIPER 210-SHD                                              | SNIPER 250-SHD                                              | SNIPER 280-SHD                                              |
|-------------------------------------|-------------------------------------------------------------|-------------------------------------------------------------|-------------------------------------------------------------|
| Machine weight                      | 875kg (1929 lbs)                                            | 1050kg (2315lbs)                                            | 1150kg (2535lbs)                                            |
| Hitch                               | Category 2 with floating clevis top link                    | Category 2 with floating clevis top link                    | Category 2 with floating clevis top link                    |
| Hitch position                      | Front and rear mount                                        | Front and rear mount                                        | Front and rear mount                                        |
| Cutting width                       | 2.10m (6' 11")                                              | 2.50m (8' 2")                                               | 2.80m (9' 2")                                               |
| Overall width                       | 2.30m (7' 7")                                               | 2.80m (9' 2")                                               | 3.00m (9' 6")                                               |
| Overall length                      | 1.20m (3' 11")                                              | 1.20m (3' 11")                                              | 1.20m (3' 11")                                              |
| Cowl height                         | 540mm (1' 10")                                              | 540mm (1' 10")                                              | 540mm (1' 10")                                              |
| Cutting height                      | 25mm - 45mm (1" - 1.8")                                     | 25mm - 45mm (1" - 1.8")                                     | 25mm - 45mm (1" - 1.8")                                     |
| Cutting capacity                    | 80mm (3.1")                                                 | 80mm (3.1")                                                 | 80mm (3.1")                                                 |
| Maximum offset distance (hydraulic) | 400mm (1' 4")                                               | 400mm (1' 4")                                               | 400mm (1' 4")                                               |
| Recommended tractor HP              | 60hp (45kW)                                                 | 90hp (67kW)                                                 | 100hp (75kW)                                                |
| Power take-off speed                | 540/1000rpm                                                 | 540/1000rpm                                                 | 540/1000rpm                                                 |
| Gearbox                             | Cast iron housing with integrated enclosed connecting shaft | Cast iron housing with integrated enclosed connecting shaft | Cast iron housing with integrated enclosed connecting shaft |
| Input shaft                         | 1-3/8" Z6                                                   | 1-3/8" Z6                                                   | 1-3/8" Z6                                                   |
| Gearbox lubricant                   | EP80-90W or GL-4 / GL-5 oil                                 | EP80-90W or GL-4 / GL-5 oil                                 | EP80-90W or GL-4 / GL-5 oil                                 |
| Gearbox oil capacity                | 2.3 litres (4.0 pints)                                      | 2.3 litres (4.0 pints)                                      | 2.3 litres (4.0 pints)                                      |
| Cowl construction                   | All welded construction                                     | All welded construction                                     | All welded construction                                     |
| Skid construction                   | Replaceable bolt-on skid                                    | Replaceable bolt-on skid                                    | Replaceable bolt-on skid                                    |
| Flail                               | Heavy-duty hammer flail                                     | Heavy-duty hammer flail                                     | Heavy-duty hammer flail                                     |
| Flail quantity                      | 18                                                          | 23                                                          | 25                                                          |
| Flail tip speed                     | 50m/s (9842 fpm)                                            | 50m/s (9842 fpm)                                            | 50m/s (9842 fpm)                                            |
| Rotor diameter                      | 168mm (6.6")                                                | 168mm (6.6")                                                | 168mm (6.6")                                                |
| Roller diameter                     | 194mm (7.6")                                                | 194mm (7.6")                                                | 194mm (7.6")                                                |
| Number of belts                     | 5                                                           | 5                                                           | 5                                                           |