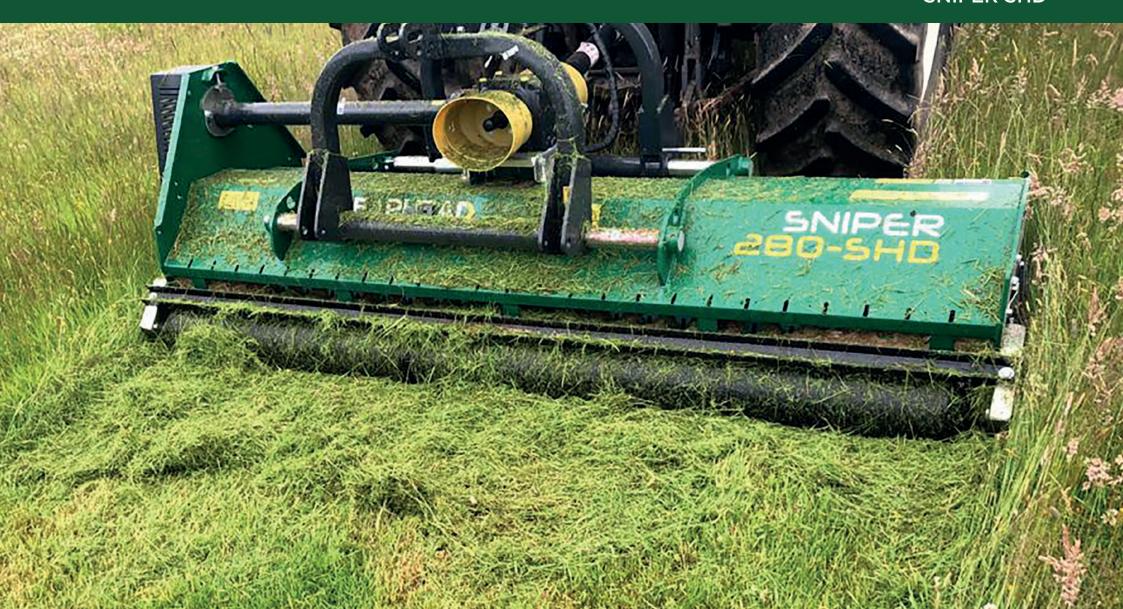

#### SNIPER SHD — THE CHOICE OF THE PROFESSIONAL

The Sniper SHD flail mower is designed for agricultural and municipal use giving a high quality and consistent cut in material up to 80mm. It is the perfect choice for intense use farmers and professional operators such as contractors and local authorities.

This highly robust machine features heavy duty hammer flails fitted on an electronically balanced rotor mounted on enclosed, self-aligning bearings. Belt drive gives reliable power transmission in challenging conditions and a 194mm full width adjustable, self-cleaning rear roller with scraper will ensure a quality cut and well distributed finish; even in the most intense terrain.

The Sniper SHD range is available in a choice of working widths between 2.1 and 2.8 metres with operating flexibility offered by a 400mm hydraulic side shift that allows work around trees and other obstructions. The machine can also be front or rear mounted thanks to a reversible headstock.