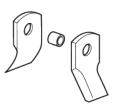

#### **FLAIL OPTIONS**

**BACK-TO-BACK** (OPTION)

| STANDARD<br>SPECIFICATION           | SNIPER 210-SHD                                              | SNIPER 250-SHD                                              | SNIPER 280-SHD                                              |
|-------------------------------------|-------------------------------------------------------------|-------------------------------------------------------------|-------------------------------------------------------------|
| Machine weight                      | 875kg (1929 lbs)                                            | 1050kg (2315lbs)                                            | 1150kg (2535lbs)                                            |
| Hitch                               | Category 2 with floating clevis top link                    | Category 2 with floating clevis top link                    | Category 2 with floating clevis top link                    |
| Hitch position                      | Front and rear mount                                        | Front and rear mount                                        | Front and rear mount                                        |
| Cutting width                       | 2.10m (6' 11")                                              | 2.50m (8' 2")                                               | 2.80m (9' 2")                                               |
| Overall width                       | 2.30m (7' 7")                                               | 2.80m (9' 2")                                               | 3.00m (9' 6")                                               |
| Overall length                      | 1.20m (3' 11")                                              | 1.20m (3' 11")                                              | 1.20m (3' 11")                                              |
| Cowl height                         | 540mm (1' 10")                                              | 540mm (1' 10")                                              | 540mm (1' 10")                                              |
| Cutting height                      | 25mm - 45mm (1" - 1.8")                                     | 25mm - 45mm (1" - 1.8")                                     | 25mm - 45mm (1" - 1.8")                                     |
| Cutting capacity                    | 80mm (3.1")                                                 | 80mm (3.1")                                                 | 80mm (3.1")                                                 |
| Maximum offset distance (hydraulic) | 400mm (1' 4")                                               | 400mm (1' 4")                                               | 400mm (1' 4")                                               |
| Recommended tractor HP              | 60hp (45kW)                                                 | 90hp (67kW)                                                 | 100hp (75kW)                                                |
| Power take-off speed                | 540/1000rpm                                                 | 540/1000rpm                                                 | 540/1000rpm                                                 |
| Gearbox                             | Cast iron housing with integrated enclosed connecting shaft | Cast iron housing with integrated enclosed connecting shaft | Cast iron housing with integrated enclosed connecting shaft |
| Input shaft                         | 1-3/8" Z6                                                   | 1-3/8" Z6                                                   | 1-3/8" Z6                                                   |
| Gearbox lubricant                   | EP80-90W or GL-4 / GL-5 oil                                 | EP80-90W or GL-4 / GL-5 oil                                 | EP80-90W or GL-4 / GL-5 oil                                 |
| Gearbox oil capacity                | 2.3 litres (4.0 pints)                                      | 2.3 litres (4.0 pints)                                      | 2.3 litres (4.0 pints)                                      |
| Cowl construction                   | All welded construction                                     | All welded construction                                     | All welded construction                                     |
| Skid construction                   | Replaceable bolt-on skid                                    | Replaceable bolt-on skid                                    | Replaceable bolt-on skid                                    |
| Flail                               | Heavy-duty hammer flail                                     | Heavy-duty hammer flail                                     | Heavy-duty hammer flail                                     |
| Flail quantity                      | 18                                                          | 23                                                          | 25                                                          |
| Flail tip speed                     | 50m/s (9842 fpm)                                            | 50m/s (9842 fpm)                                            | 50m/s (9842 fpm)                                            |
| Rotor diameter                      | 168mm (6.6")                                                | 168mm (6.6")                                                | 168mm (6.6")                                                |
| Roller diameter                     | 194mm (7.6")                                                | 194mm (7.6")                                                | 194mm (7.6")                                                |
| Number of belts                     | 5                                                           | 5                                                           | 5                                                           |