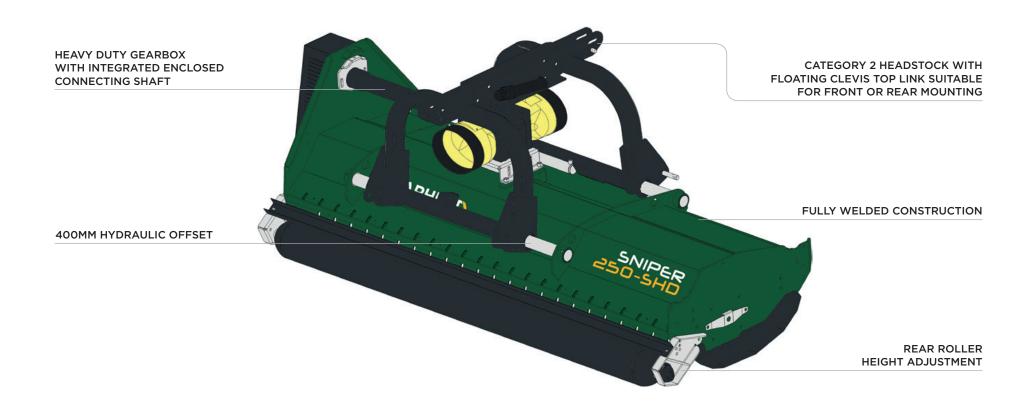

This highly robust machine features heavy duty hammer flails fitted on an electronically balanced rotor mounted on enclosed, self-aligning bearings. Belt drive gives reliable power transmission in challenging conditions and a 194mm full width adjustable, self-cleaning rear roller with scraper will ensure a quality cut and well distributed finish; even in the most intense terrain.

The Sniper SHD range is available in a choice of working widths between 2.1 and 2.8 metres with operating flexibility offered by a 400mm hydraulic side shift that allows work around trees and other obstructions. The machine can also be front or rear mounted thanks to a reversible headstock.