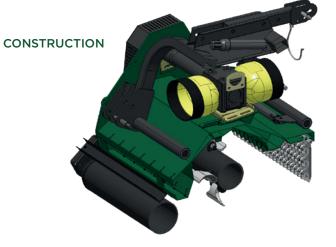

#### SNIPER SHD — THE CHOICE OF THE PROFESSIONAL

The Sniper SHD flail mower is designed for agricultural and municipal use giving a high quality and consistent cut in material up to 80mm. It is the perfect choice for intense use farmers and professional operators such as contractors and local authorities.

This highly robust machine features heavy duty hammer flails fitted on an electronically balanced rotor mounted on enclosed, self-aligning bearings. Belt drive gives reliable power transmission in challenging conditions and a 194mm full width adjustable, self-cleaning rear roller with scraper will ensure a quality cut and well distributed finish; even in the most intense terrain.

The Sniper SHD range is available in a choice of working widths between 2.1 and 2.8 metres with operating flexibility offered by a 400mm hydraulic side shift that allows work around trees and other obstructions. The machine can also be front or rear mounted thanks to a reversible headstock.