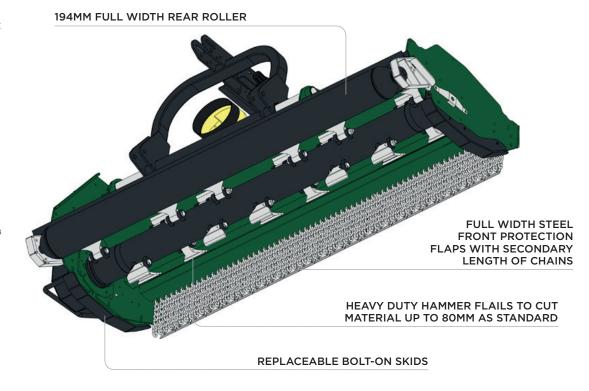

#### SNIPER SHD — THE CHOICE OF THE PROFESSIONAL

The Sniper SHD flail mower is designed for agricultural and municipal use giving a high quality and consistent cut in material up to 80mm. It is the perfect choice for intense use farmers and professional operators such as contractors and local authorities.

This highly robust machine features heavy duty hammer flails fitted on an electronically balanced rotor mounted on enclosed, self-aligning bearings. Belt drive gives reliable power transmission in challenging conditions and a 194mm full width adjustable, self-cleaning rear roller with scraper will ensure a quality cut and well distributed finish; even in the most intense terrain.